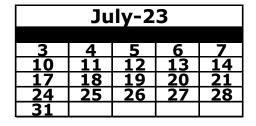

## LLA 2023-2024 Student/Teacher Calendar

NOTE: This calendar is for Students and Teachers ONLY.

10-14 FTE Survery Week

- 3-9 Teacher Planning Days-no school for students
- 7 Elementary Meet the Teacher
- 10 STUDENTS' FIRST DAY